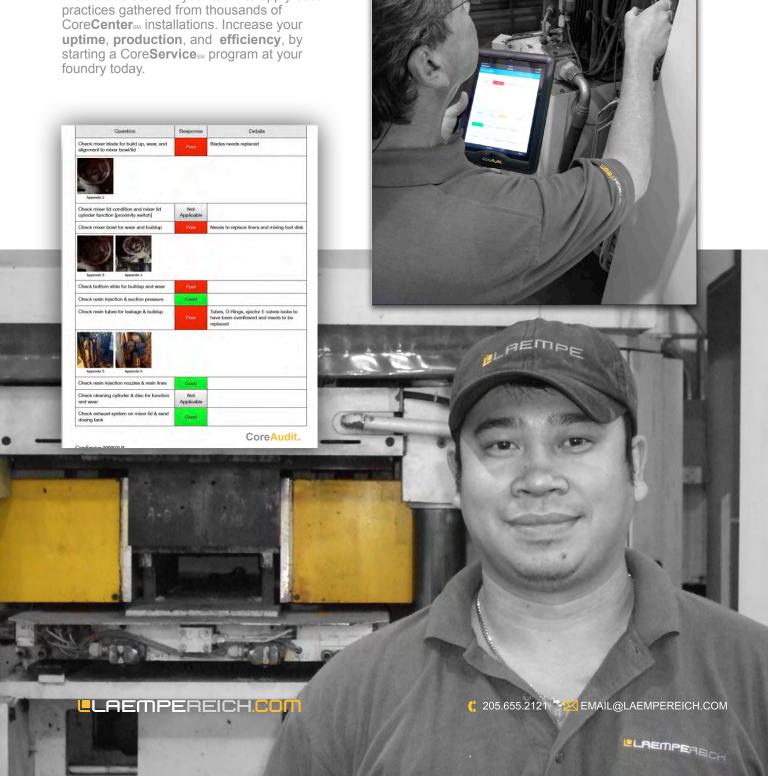

## **■** CoreService...

Through a series of regularly scheduled visits, our experienced technician skillfully examines each area of your CoreCentersm, mapping your care and maintenance. Using our CoreAuditsm tool, your team is provided a written and photographic report that can be used as a powerful training and corrective-action plan.

We collaborate with your team to apply bestpractices gathered from thousands of Core**Center**₅м installations. Increase your uptime, production, and efficiency, by starting a CoreService<sub>sM</sub> program at your foundry today.