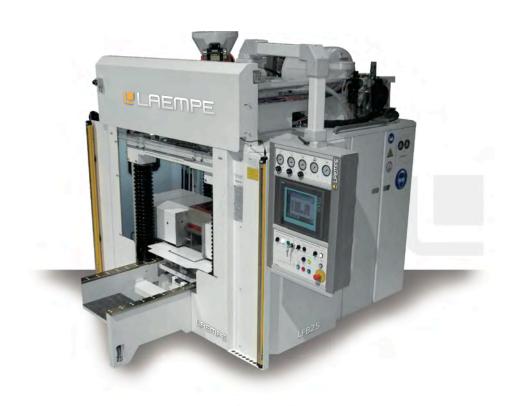

## **■** CoreService...

Through a series of regularly scheduled visits, our experienced technician skillfully examines each area of your CoreCentersm, mapping your care and maintenance. Using our CoreAuditsm tool, your team is provided a written and photographic report that can be used as a powerful training and corrective-action plan.